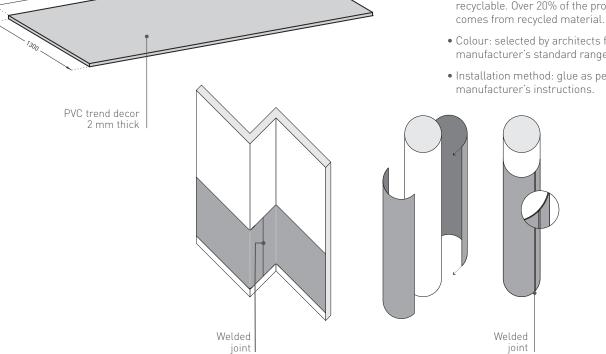

#### DESCRIPTION .....

- Model: Decotrend decorative protection and covering panel
- Standard dimensions: 3 m x 1.30 m
- Custom options: cutting to size, bend into L/U, thermoforming, chamfer
- Thickness: 2 mm
- Material: Bs2d0 fire-rated PVC
- Surface finish: metalized or concrete or corten decor
- Fixing: adhesive bonding with SPM acrylic glue or SPM multipurpose adhesive sealant. Joints between panels can be made using silicone joints or PVC welding rods, colour matched to the range
- Colours: 4 trend decors

### SPECIFICATION .....

- Description: trend effect decorative protection and covering panel (Decotrend as manufactured by SPM) from rigid metalized or concrete or corten effect PVC achieving Bs2d0 reaction to fire classification and impact and scratch resistance. A protective film is specified to minimise cleaning before acceptance. 3.00 m long, 1.30 m high, 2 mm thick.
- Environment: no heavy metals and no substance potentially subjected to any REACH restriction are used in its manufacture, nor PBT/ BPA. The calcium-zinc thermal stabilisation process is used. The emission level of volatile substance in inside air has been tested according to ISO 16000-6 and is very low (A+) according to the French regulation (23 March 2011 nr 2011-321 Decree and 19 April 2011 Order). 100% of the product are recyclable. Over 20% of the product
- Colour: selected by architects from manufacturer's standard range.
- Installation method: glue as per manufacturer's instructions.